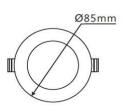

## **Technical Specification**

| Model          | DL1270-WW           | DL1270-NW | DL1270-CW |
|----------------|---------------------|-----------|-----------|
| Watts          |                     | 10W       |           |
| Input Voltage  | AC 240V 50/60Hz     |           |           |
| LED Chip       |                     | SMD LED   |           |
| Colour Temp.   | 3000K               | 4000K     | 6000K     |
| Lumens Output  | 650lm               | 700lm     | 750lm     |
| CRI            | Ra>80               |           |           |
| Beam Angle     | 120°                |           |           |
| Size           | D85 * H31mm         |           |           |
| Cutout         | D70mm               |           |           |
| IP Grade       | IP 40               |           |           |
| Dimmable       | Yes (Triac Dimming) |           |           |
| Dimming Range  | 3~100%              |           |           |
| Housing Colour | White / Chrome      |           |           |
|                |                     |           |           |