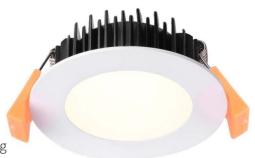

## 10W SMD DOWNLIGHT KIT (DL1270)

## **Product Features**

- C-Bus compatible
- Adopt anti-glare diffuser
- Commercial grade quality and design
- Made with LM-80 certified SMD LED chips
- Long life-span with low power consumption
- Incl. separate driver and Australian standard plug