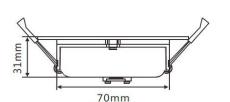

## **Technical Specification**

| Model          | DL1270-WW           | DL1270-NW | DL1270-CW |
|----------------|---------------------|-----------|-----------|
| Watts          |                     | 10W       |           |
| Input Voltage  | AC 240V 50/60Hz     |           |           |
| LED Chip       |                     | SMD LED   |           |
| Colour Temp.   | 3000K               | 4000K     | 6000K     |
| Lumens Output  | 650lm               | 700lm     | 750lm     |
| CRI            | Ra>80               |           |           |
| Beam Angle     | 120°                |           |           |
| Size           | D85 * H31mm         |           |           |
| Cutout         | D70mm               |           |           |
| IP Grade       | IP 40               |           |           |
| Dimmable       | Yes (Triac Dimming) |           |           |
| Dimming Range  | 3~100%              |           |           |
| Housing Colour | White / Chrome      |           |           |
|                |                     |           |           |